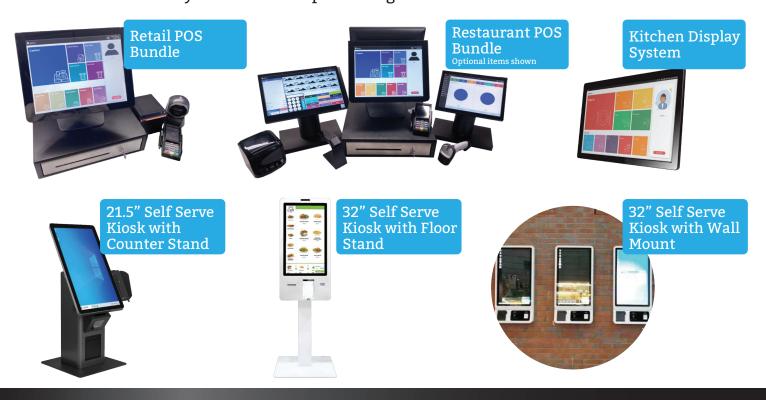

#### Kitchen Display Screen, Kiosks, and Self Checkout

Kitchen display screens (KDS), support kiosks, and self-checkout minimize errors, increasing your restaurant's efficiency.

# PSERVE

Point of sale systems and kiosks built for restaurant and retail merchants.

- Built-In dual pricing
- Surcharging capabilities
- · Exceptional customer engagement
- Mobile options for inventory and line management
- Multiple Kiosk display sizes to choose from
- Kitchen display systems

Easily manage inventory, track sales trends, and create customer loyalty with PPServe Point of Sale systems and kiosks. With PPServe, your business gains a transformative edge in commerce by capturing detailed sales data, analyzing customer behaviors, and streamlining inventory management letting you know your customers likes, dislikes, and inventory statuses. Merchant Industry's Swipe4Free Dual Pricing program is built into the PPServe POS systems and kiosks ensuring that you remain compliant under all card brand rules. Our Surcharge program is also available to eliminate your credit card processing fees.