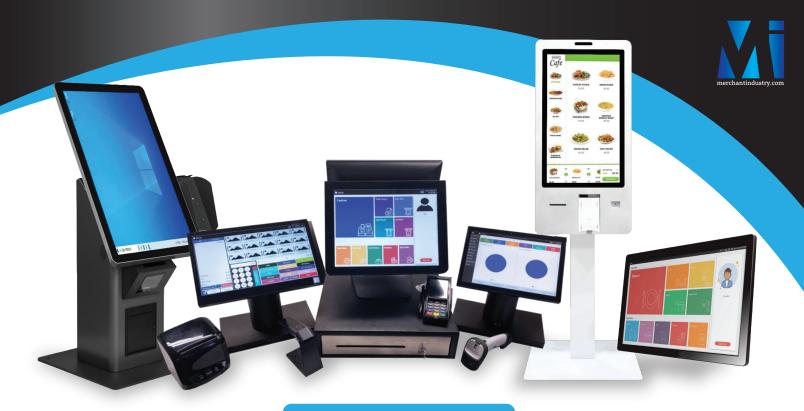

# PSERVE

Point of sale systems and kiosks built for restaurant and retail merchants.

- Built-In dual pricing
- Surcharging capabilities
- · Exceptional customer engagement
- Mobile options for inventory and line management
- Multiple Kiosk display sizes to choose from
- Kitchen display systems

Easily manage inventory, track sales trends, and create customer loyalty with PPServe Point of Sale systems and kiosks. With PPServe, your business gains a transformative edge in commerce by capturing detailed sales data, analyzing customer behaviors, and streamlining inventory management letting you know your customers likes, dislikes, and inventory statuses. Merchant Industry's Swipe4Free Dual Pricing program is built into the PPServe POS systems and kiosks ensuring that you remain compliant under all card brand rules. Our Surcharge program is also available to eliminate your credit card processing fees.