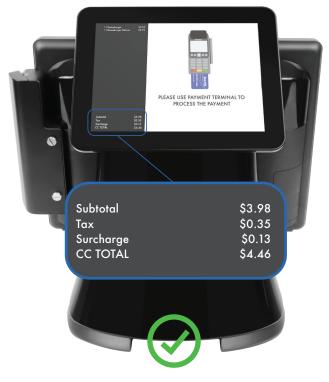

Confirm your POS systems are compliant under Surcharging card brand rules.

Run a credit card transaction and confirm your POS displays a line item labeled Surcharge. If it has a customer facing display, check that customers can see the line item as well. Devices **CANNOT** show a "Non-Cash Charge" line item. Confirm the percentage being added is a **MAXIMUM** of 3%.

#### **Merchant Facing Display**

#### **Customer Facing Display**

If your POS does NOT show a Surcharge line item on credit sales or adds a percentage line item on debit card sales contact our tech department at **1-866-811-1005** or at **tech@merchantindustry.com** to correct this issue.