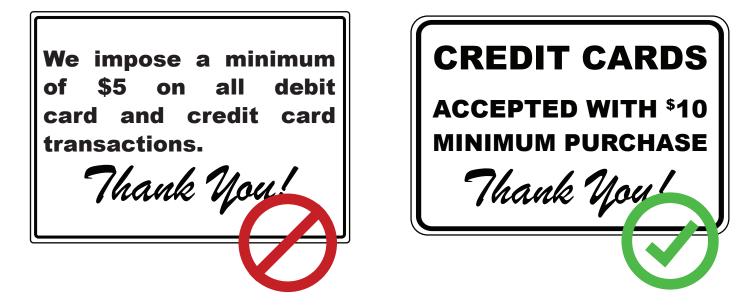

## Surcharge Signage Compliance Credit Card Minimum Signage

Minimum signs must not be imposed on debit card transactions.

Minimum signs can **ONLY** apply to credit card transactions and **CANNOT** go lower than \$10.00.

Remove all signs that mention minimum transactions on debit cards.

Confirm that credit card minimum signs are NOT lower than \$10.00.