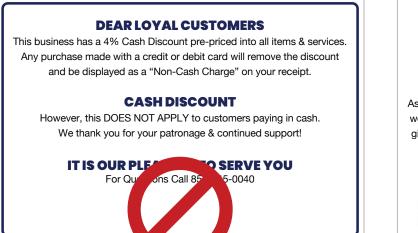

# Surcharge Signage Compliance

Remove Previous Cash Discount Signage

## Remove/Cover any previous signage/stickers

You **MUST** remove/cover any previous signage/stickers from previous processors that refer to cash discount program or a "non-cash charge" program and replace them with the compliant Surcharge program stickers below.