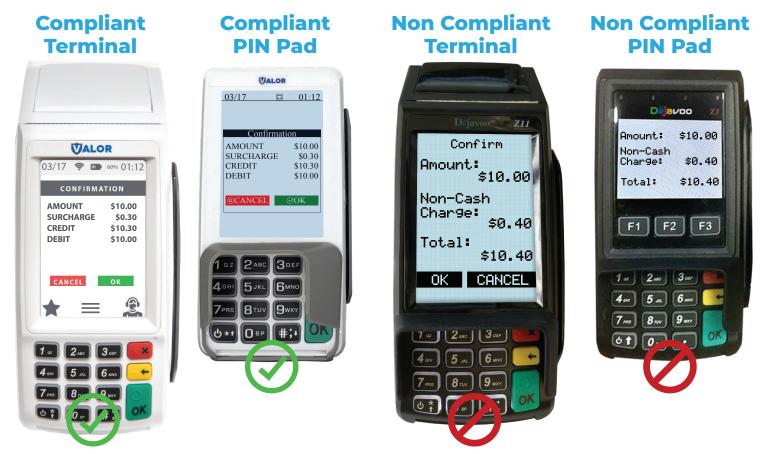

Visit **merchantindustry.com/compliance** or scan the qr code below to download/print Surcharge notice stickers.

Run a credit card transaction and confirm your devices are adding a line item labeled Surcharge and are **NOT** adding a line item labeled "Non-Cash Charge" on their display screens. Confirm the percentage being added is a **MAXIMUM** of 3%.

Run a **DEBIT** card transaction and confirm your devices are **NOT** adding a Surcharge line item or a "Non-Cash Charge" line item.

If your devices do NOT show a Surcharge line item on credit sales or adds a line item labeled "Non-Cash Charge" on debit sales contact our tech department at **1-866-811-1005** or at **tech@merchantindustry.com** to correct this issue.

Confirm your POS systems are compliant under Surcharging card brand rules.

Run a credit card transaction and confirm your POS displays a line item labeled Surcharge. If it has a customer facing display, check that customers can see the line item as well. Devices **CANNOT** show a "Non-Cash Charge" line item. Confirm the percentage being added is a **MAXIMUM** of 3%.

Run a **DEBIT** card transaction and confirm your POS is **NOT** adding a Surcharge line item or a "Non-Cash Charge" line item.