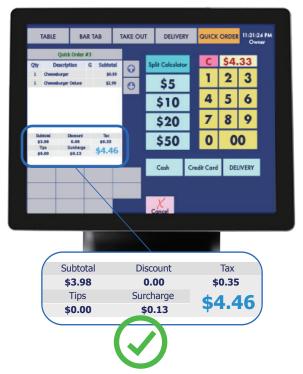

Confirm your POS systems are compliant under Surcharging card brand rules.

Run a credit card transaction and confirm your POS displays a line item labeled Surcharge. If it has a customer facing display, check that customers can see the line item as well. Devices **CANNOT** show a "Non-Cash Charge" line item. Confirm the percentage being added is a **MAXIMUM** of 3%.

#### **Merchant Facing Display**

#### **Customer Facing Display**

If your POS does NOT show a Surcharge line item on credit sales or adds a percentage line item on debit card sales contact our tech department at **1-866-811-1005** or at **tech@merchantindustry.com** to correct this issue.