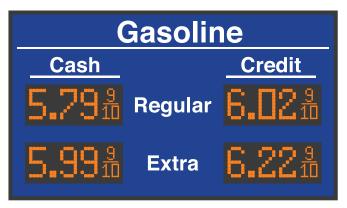

#### Have You Ever Visited A Gas Station That Had A Cash Price And A Card Price?

This practice of having two prices has been accepted by consumers for decades. You can be sure that almost every single one of your customers has, at one time or another, paid the slightly higher card price, or at the very least, is familiar with this practice.

### This Exact Pricing Model Is Now Available Through Swipe4Free!

Swipe4Free's Dual Pricing program allows business owners to offer two different transaction amounts to customers paying with cash versus paying with a credit card.