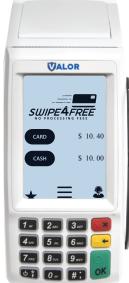

### How Does Swipe4Free's Dual Pricing Work?

Swipe4Free

3636 33rd Street

Long Island City, NY 11106

1-866-811-1005

Card Sale

15:45

Batch:4

12/03/2023

Trans:6

As you enter the sale amount the terminal simultaneously displays the card price and the cash price. EBT is also shown if your business accepts it.

The terminal automatically applies and displays a discount (typically 4%) to all cash sales.

Both sale amounts are clearly displayed for the customer to see and confirm their payment method.

Card sales do not apply a discount & 4% of all card sales go to Swipe4Free to cover:

- Interchange fees
- Transaction costs
- Authorization costs
- Technical support

On all cash sales, there is a separate line item displaying the discount applied, making the transaction a truly transparent sale.