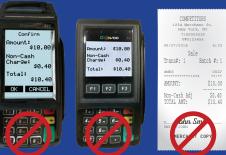

## What is Non-Compliant Cash Discounting?

ANY TERMINALS, POS SYSTEMS, AND PIN PADS ADDING A PERCENTAGE LINE ITEM LIKE "NON-CASH CHARGE" OR "NON-CASH ADJUSTMENT" ON CARD TRANSACTIONS IS NON COMPLIANT AND CAN LEAD TO CARD BRAND FINES OF \$5,000.00.

NON-COMPLIANT SIGNAGE LIKE THE ABOVE CAN ALSO LEAD TO CARD BRAND FINES.