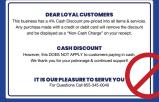

## What is Non-Compliant Cash Discounting?

ANY TERMINALS, POS SYSTEMS, AND PIN PADS ADDING A PERCENTAGE LINE ITEM LIKE "NON-CASH CHARGE" OR "NON-CASH ADJUSTMENT" ON CARD TRANSACTIONS IS NON COMPLIANT AND CAN LEAD TO CARD BRAND FINES OF \$5,000.00.

NON-COMPLIANT SIGNAGE LIKE THE ABOVE CAN ALSO LEAD TO CARD BRAND FINES.