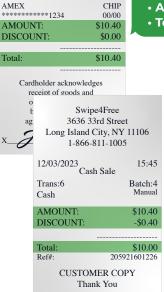

### How Does Swipe4Free's Dual Pricing Work?

Swipe4Free

3636 33rd Street

Long Island City, NY 11106

1-866-811-1005

Card Sale

15:45

Batch:4

12/03/2023

Trans:6

As you enter the sale amount the terminal simultaneously displays the card price and the cash price. EBT is also shown if your business accepts it.

The terminal automatically applies and displays a discount (typically 4%) to all cash sales.

Both sale amounts are clearly displayed for the customer to see and confirm their payment method.

Card sales do not apply a discount & 4% of all card sales go to Swipe4Free to cover:

- Interchange fees
- Transaction costs
- Authorization costs
- Technical support

On all cash sales, there is a separate line item displaying the discount applied, making the transaction a truly transparent sale.