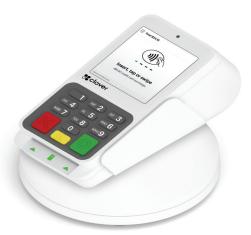

# Small In Size. Big in Performance.

The Compact Surchaging and Cash Discounting Solution.

Optional swivel stand shown.

### **User-Friendly Interface**

Simple intuitive payment flows that all employees can follow on the ADA compliant PIN pad.