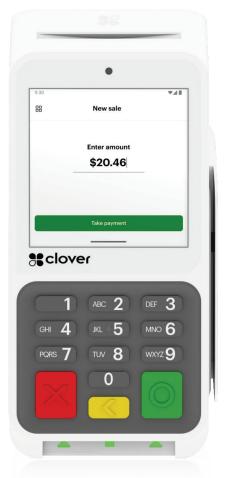

# Small In Size. Big in Performance.

The Compact Surchaging and Cash Discounting Solution.

Optional swivel stand shown.

# **Payment Focused**

Keep it simple with a compact device specifically designed for quick payment processing, including credit, debit, contactless and more with zero hassle.

## **Easy Access To Funds**

Get an easy way to access funds with Clover Capital and get your money right when you need it with Rapid Deposit.

| CPU/Memory/OS                                           | A53 Quad<br>Core/2GB/Android 13 | Debit/Credit Sale Partial Approval                                     |          |
|---------------------------------------------------------|---------------------------------|------------------------------------------------------------------------|----------|
| Display                                                 | 3.6" Screen                     | Pre-Auth (Open, Incremental, Void and Close)                           | ✓        |
| Camera                                                  | 5MP                             | Sale with No Signature Options                                         |          |
| Physical Keypad                                         | ✓                               | Refund, Manual Refund, and Void                                        | ✓        |
| Connectivity                                            | WiFi and LAN                    | Surcharging                                                            | <b>✓</b> |
| LTE Capability                                          | ✓                               | Cash Discount                                                          | ✓        |
| Management and Reporting                                | Advanced                        | Deferred Authorization                                                 | <b>✓</b> |
| EMV Chip and Tap, MSR and Manual                        | ✓                               | EBT (Cash Benefit, Cash Enquiry, and Food)                             | <b>✓</b> |
| PIN Pad Support                                         | ✓                               | Gift Cards                                                             |          |
| Balance Inquirty                                        | ✓                               | Check Payments                                                         |          |
| Dyanmic Currency Conversion<br>(Sale, Refund, and Void) | ✓                               | Receipts with Re-print Options and Both<br>On-Screen and On-Paper Tips |          |