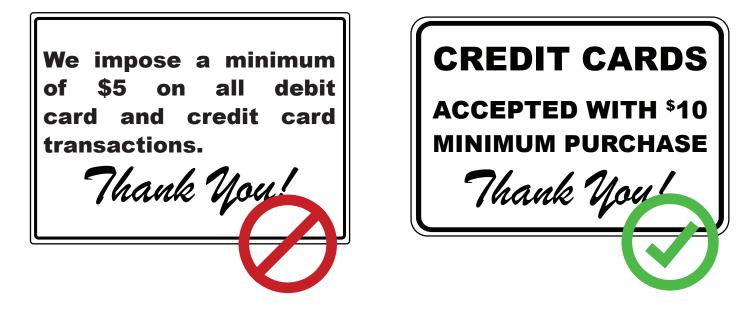

# Minimum signs must not be imposed on debit card transactions.

Minimum signs can **ONLY** apply to credit card transactions and **CANNOT** go lower than \$10.00.

Remove all signs that mention minimum transactions on debit cards.

Confirm that credit card minimum signs are NOT lower than \$10.00.