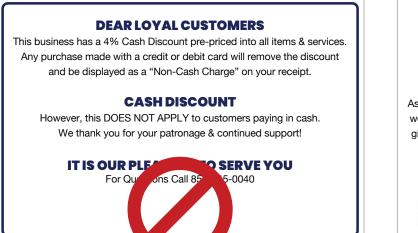

# Surcharge Signage Compliance

Remove Previous Cash Discount Signage

### Remove/Cover any previous signage/stickers

You **MUST** remove/cover any previous signage/stickers from previous processors that refer to cash discount program or a "non-cash charge" program and replace them with the compliant Surcharge program stickers below.

SCAN HERE

CUSTOMER PRICING NOTE

M

A 4% customer service charge is applied to all sales at this location.

#### **CASH DISCOUNT**

As an incentive for our valued customers we now provide discount to pay with by giving a 4% immediate discount on the customer service charge.

We impose a surcharge of <u>3</u>% on all products. This surcharge is a merchant addition applied only to credit transactions. Our surcharge amount is not greater than our cost of acceptance. We impose a surcharge of \_\_\_\_% on all products. This surcharge is a merchant addition applied only to credit transactions. Our surcharge amount is not greater than our cost of acceptance.