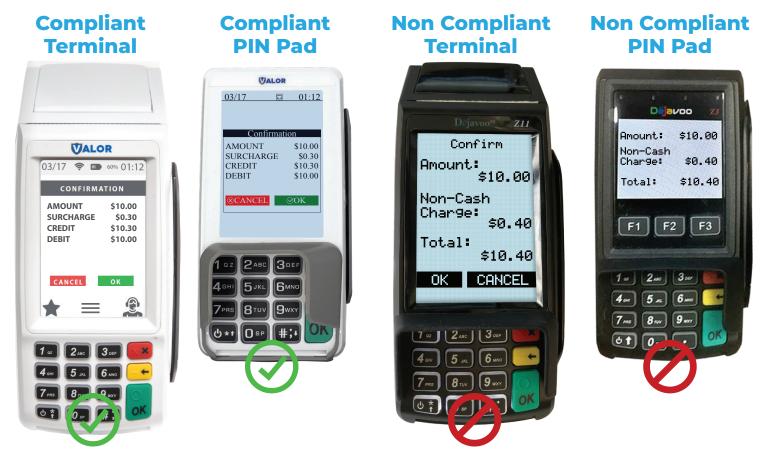

Visit **merchantindustry.com/compliance** or scan the qr code below to download/print Surcharge notice stickers.

Run a credit card transaction and confirm your devices are adding a line item labeled Surcharge and are **NOT** adding a line item labeled "Non-Cash Charge" on their display screens. Confirm the percentage being added is a **MAXIMUM** of 3%.

Run a **DEBIT** card transaction and confirm your devices are **NOT** adding a Surcharge line item or a "Non-Cash Charge" line item.

If your devices do NOT show a Surcharge line item on credit sales or adds a line item labeled "Non-Cash Charge" on debit sales contact our tech department at **1-866-811-1005** or at **tech@merchantindustry.com** to correct this issue.

Confirm your POS systems are compliant under Surcharging card brand rules.

Run a credit card transaction and confirm your POS displays a line item labeled Surcharge. If it has a customer facing display, check that customers can see the line item as well. Devices **CANNOT** show a "Non-Cash Charge" line item. Confirm the percentage being added is a **MAXIMUM** of 3%.