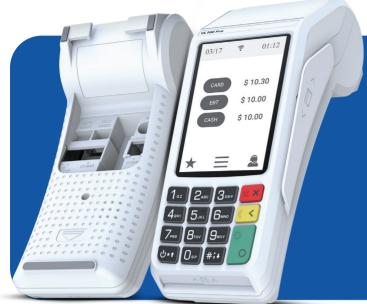

# **VL100 Pro** The **Economically Efficient** POS Solution

With the VL100 Pro, businesses can now leverage the latest in POS technology to streamline their operations and enhance customer experience, all within a budget-friendly framework.

#### Best-in-class technology at an affordable price

The VL100 Pro provides the most advanced POS technology at an affordable price. Driven by the latest advancements, including built-in NFC card readers and extendable Micro-SD memory, it delivers exciting payment technology for efficient transactions.

#### **Contactless and secure transactions**

The VL100 Pro offers the latest EMV card technology with dip, tap, swipe, and EBT transactions, catering to a wide range of customer demands. Embrace the future of contactless payments with integrated smart cards and magnetic card readers, rendering complete security for the customers.

#### Intuitive touchscreen and integrated keypad

Perform operations and tasks quickly with an intuitive wide touchscreen. The VL100 Pro offers a smooth checkout experience with the help of an integrated keypad, keeping safety and security in mind.

# **Features**

Wide 3.5" Touchscreen

**LED** Indicators

USB & Ethernet-Powered Interface

Built-in NFC Reader & Printer

Ethernet & Wi-fi

PCI PTS 6.x Certified

Integrated Keypad with Backlit Keys

## **Dual Pricing**

The Dual Pricing feature allows businesses to display a transparent card and cash price. This feature enhances flexibility in pricing strategies and helps businesses satisfy diverse customer needs effectively.