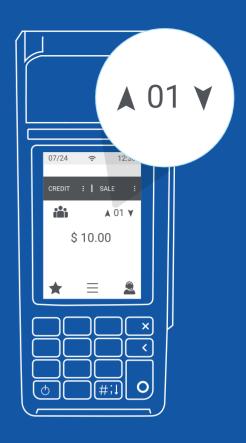

## **Bill Splitting**

The Bill Splitting feature enables customers to divide a bill among multiple individuals in situations like group dining or shared expenses, ensuring a smooth and enjoyable experience.