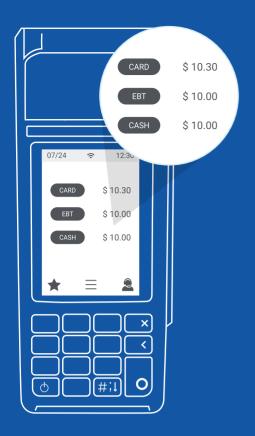

## **Dual Pricing**

The Dual Pricing feature allows businesses to display a transparent card and cash price. This feature enhances flexibility in pricing strategies and helps businesses satisfy diverse customer needs effectively.