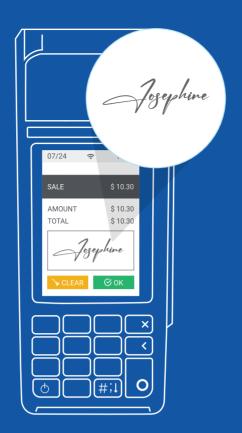

# **Digital Signature Capture**

The Digital Signature Capture feature is a reliable solution for businesses needing secure and convenient signatures. The customer has the capability to sign on-screen for a quick and easy transaction.