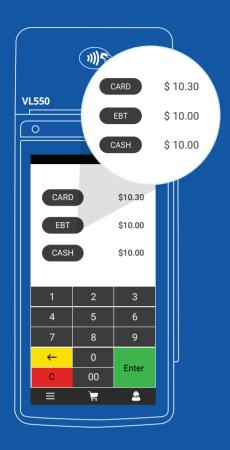

#### **Dual Pricing**

The Dual Pricing feature allows businesses to display a transparent card and cash price. This feature enhances flexibility in pricing strategies and helps businesses satisfy diverse customer needs effectively.