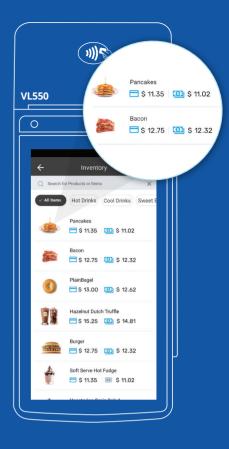

#### **Menu & Inventory Management**

The menu and inventory
management feature allows
businesses to efficiently track stock
levels, update menu items, add new
items to prevent shortages, and
maintain accurate availability of
popular products.