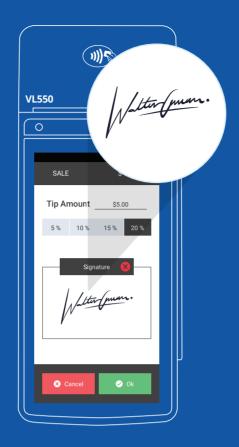

#### **Digital Signature Capture**

The Digital Signature Capture feature is a reliable solution for businesses needing secure and convenient signatures. The customer has the capability to sign on-screen for a quick and easy transaction.