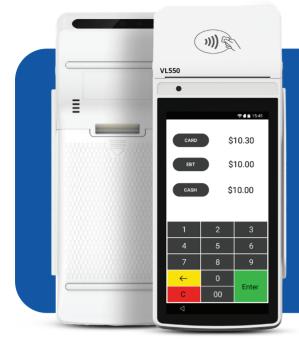

## **VL550**

# The Advanced Portable Solution

Engineered for businesses that demand efficiency, reliability, and advanced technology, the VL550 offers a suite of features designed to meet fast-paced businesses. It can significantly enhance your operations, streamline the customer experience, offer multifunctional capabilities, and optimize the checkout process for your business.