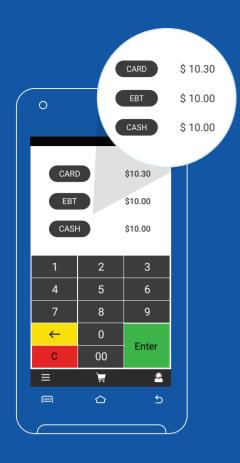

#### **Dual Pricing**

The Dual Pricing feature allows businesses to display a transparent card and cash price. This feature enhances flexibility in pricing strategies and helps businesses satisfy diverse customer needs effectively.