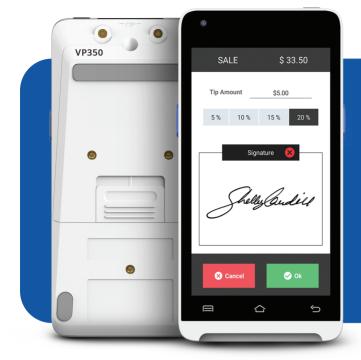

## **VP350**

# The Compact Android PIN Pad

The VP350 is a reliable and secure PIN pad. Maintain effortless PIN pad technology while improving the customer experience.

#### **Convenient contactless payments**

Embrace the future of payments with advanced EMV technology, ensuring the most secure transactions. Choose from swipe, tap, and dip card payment options with a secure digital signature capture feature, making payments safe and convenient.

#### **Digital Signature Capture**

The Digital Signature Capture feature is a reliable solution for businesses needing secure and convenient signatures. The customer has the capability to sign on-screen for a quick and easy transaction.