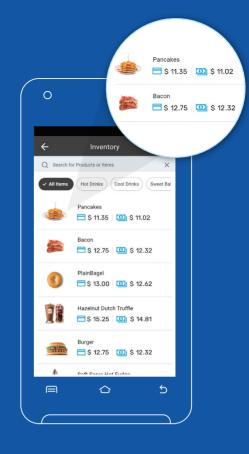

#### **Menu & Inventory Management**

The menu and inventory
management feature allows
businesses to efficiently track stock
levels, update menu items, add new
items to prevent shortages, and
maintain accurate availability of
popular products.