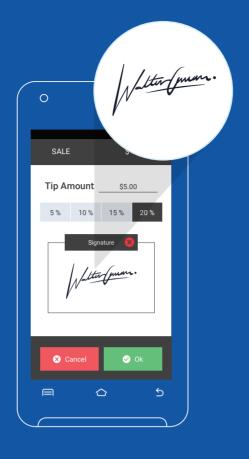

#### **Digital Signature Capture**

The Digital Signature Capture feature is a reliable solution for businesses needing secure and convenient signatures. The customer has the capability to sign on-screen for a quick and easy transaction.