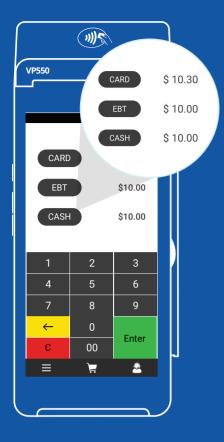

# **Dual Pricing**

The Dual Pricing feature allows businesses to display a transparent card and cash price. This feature enhances flexibility in pricing strategies and helps businesses satisfy diverse customer needs effectively.