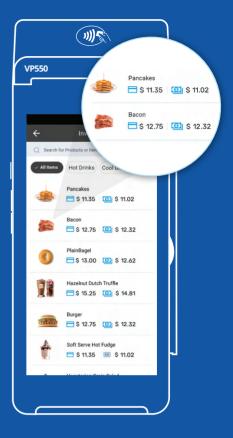

# Menu & Inventory Management

The menu and inventory management feature allows businesses to efficiently track stock levels, update menu items, add new items to prevent shortages, and maintain accurate availability of popular products.