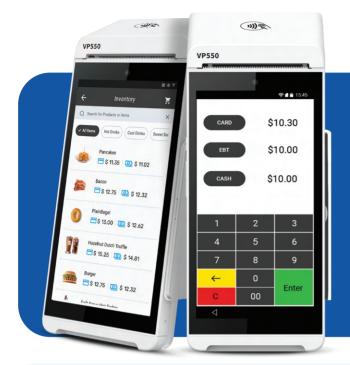

# Features

5.99" Touchscreen Display

Long lasting Battery

Cash Discounting, Dual Pricing, Surcharging

Menu & Inventory Management

4G LTE, 3G, GPRS, WLAN, & Bluetooth Wireless Connectivity

Business App Marketplace

# **Dual Pricing**

The Dual Pricing feature allows businesses to display a transparent card and cash price. This feature enhances flexibility in pricing strategies and helps businesses satisfy diverse customer needs effectively.

# **Digital Signature Capture**

The Digital Signature Capture feature is a reliable solution for businesses needing secure and convenient signatures. The customer has the capability to sign on-screen for a quick and easy transaction.

# Menu & Inventory Management

The menu and inventory management feature allows businesses to efficiently track stock levels, update menu items, add new items to prevent shortages, and maintain accurate availability of popular products.