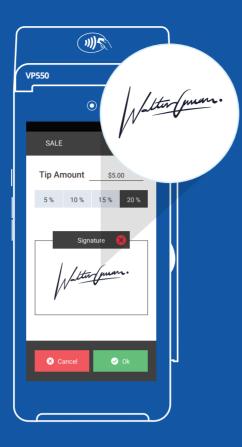

# **Digital Signature Capture**

The Digital Signature Capture feature is a reliable solution for businesses needing secure and convenient signatures. The customer has the capability to sign on-screen for a quick and easy transaction.