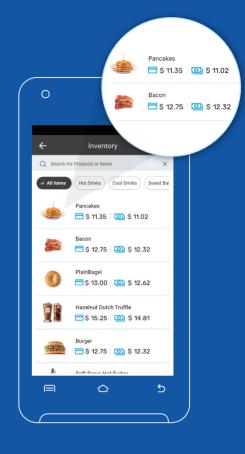

#### **Menu & Inventory Management**

The menu and inventory
management feature allows
businesses to efficiently track stock
levels, update menu items, add new
items to prevent shortages, and
maintain accurate availability of
popular products.