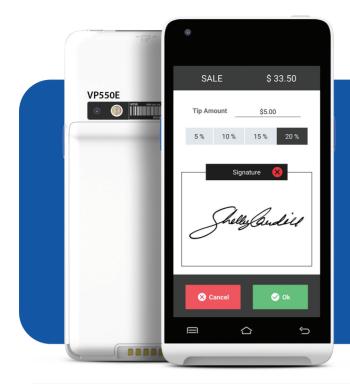

#### **Digital Signature Capture**

The Digital Signature Capture feature is a reliable solution for businesses needing secure and convenient signatures. The customer has the capability to sign on-screen for a quick and easy transaction.