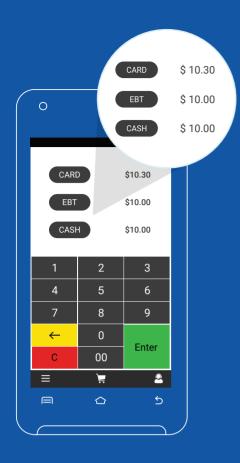

#### **Dual Pricing**

The Dual Pricing feature allows businesses to display a transparent card and cash price. This feature enhances flexibility in pricing strategies and helps businesses satisfy diverse customer needs effectively.