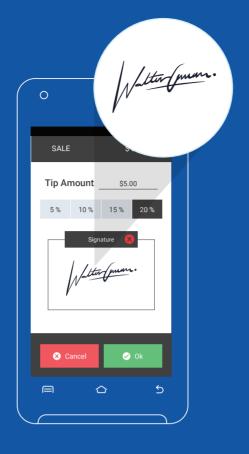

#### **Digital Signature Capture**

The Digital Signature Capture feature is a reliable solution for businesses needing secure and convenient signatures. The customer has the capability to sign on-screen for a quick and easy transaction.