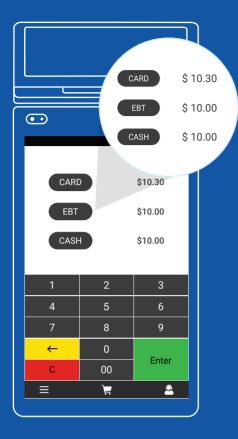

#### **Dual Pricing**

The Dual Pricing feature allows businesses to display a transparent card and cash price. This feature enhances flexibility in pricing strategies and helps businesses satisfy diverse customer needs effectively.