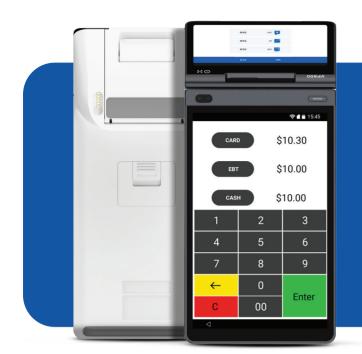

# VP**800** The Ultimate All-in-One POS Solution

The future is here with the all-in-one point-of-sale solution, the VP800. The dual touchscreens make it easy to speed up transactions and improve the customer experience. This powerful payment device is ready for all types of business environments.

### Prioritizing customer security with dual touchscreens

With a dual-display setup, including an 8" user-facing screen and a 5" customer-facing display, the VP800 fosters transparency and engagement during transactions, increasing customer trust and satisfaction.

### Features

Dual Touchscreen

8" Merchant Display

High-speed Printer

5" Customer Display

Front Camera

Cash Discounting, Dual Pricing, Surcharging

Long lasting Battery