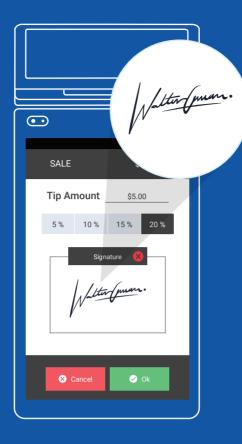

#### Digital Signature Capture

The Digital Signature Capture feature is a reliable solution for businesses needing secure and convenient signatures. The customer has the capability to sign on-screen for a quick and easy transaction.