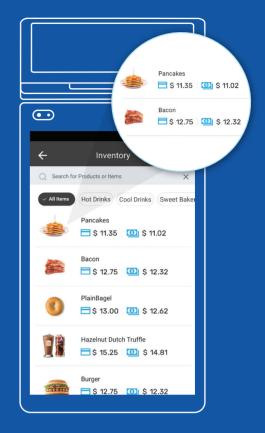

#### Menu & Inventory Management

The menu and inventory management feature allows businesses to efficiently track stock levels, update menu items, add new items to prevent shortages, and maintain accurate availability of popular products.