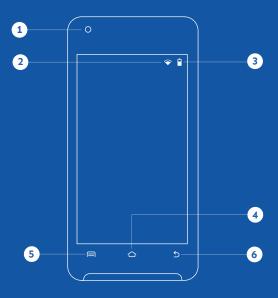

# **Terminal Guide**

- Camera
  Battery Level
- 5. Main Menu
- 2. Connection Icon
- 4. Home
  - 6. Back