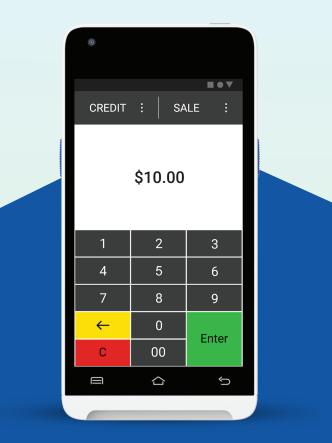

#### **CREDIT SALE**

- 1. Enter Transaction Amount and tap Enter.
- Swipe/Insert/Tap card on Present Card screen.
  For Manual Key Entry, select the Enter Manually option.
- 3. Sign and Tip if prompted.
- 4. Select receipt delivery method.

## **DEBIT SALE**

- 1. Tap Credit until Debit is displayed.
- 2. Enter Transaction Amount and tap Enter.
- 3. Swipe/Insert/Tap card on Present Card screen. For Manual Key Entry, select the Enter Manually option.
- 4. Enter PIN and Tip if prompted.
- 5. Follow prompts until receipt prompt-select receipt delivery method.

## **CREDIT VOID**

- 1. Tap Sale until Void is displayed.
- 2. Enter the Transaction Number from the receipt or the last 4 of the card number and tap Enter.
- 3. When prompted enter Password.
- 4. Tap to confirm the transaction that needs to be voided.
- 5. Select receipt delivery method.

### **CREDIT REFUND**

- 1. Tap Sale until Refund is displayed.
- 2. Enter Transaction Amount and tap Enter.
- Swipe/Insert/Tap card on Present Card screen.
  For Manual Key Entry, select the Enter Manually option.
- 4. Select receipt delivery method.

#### **CREDIT PREAUTH**

- 1. Tap Sale until Preauth is displayed.
- 2. Enter Transaction Amount and tap Enter.
- Swipe/Insert/Tap card on Present Card screen.
  For Manual Key Entry, select the Enter Manually option.
- 4. Select receipt delivery method.

## **CAPTURE PREAUTH**

- 1. Tap Sale until Ticket is displayed.
- 2. Enter Transaction Amount, tap Enter and enter Password.
- 3. Enter the Transaction Number from the receipt or the last 4 of the card number and tap Enter.
- 4. Sign and Tip if prompted.
- 5. Select receipt delivery method.