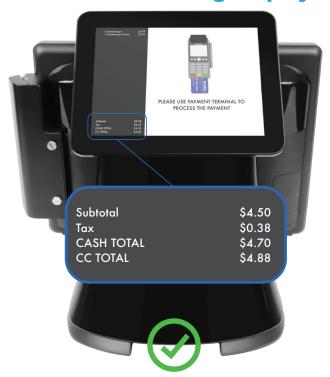

#### **Customer Facing Display**

If your device is not on Reverse Total, includes a "Non-Cash Charge" line item, or does not show both the cash and card price, contact our tech department at **1-866-811-1005** or at **tech@merchantindustry.com** to correct this issue.

## Confirm your devices are compliant under Cash Discounting.

Confirm your POS displays the higher card price on all items. If your POS has a customer facing display, be sure to check that the customer can see the higher card price. All devices should display the cash and card price. Devices **CANNOT** show a "Non-Cash Charge" line item under our Cash Discounting program.