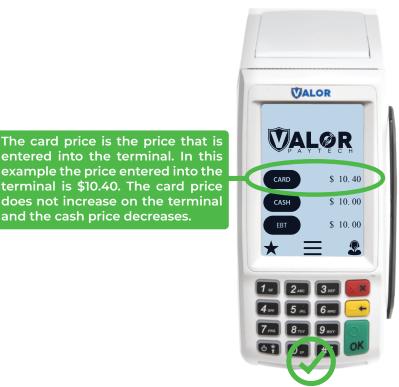

#### **Compliant Terminal**

#### **Compliant PIN Pad**

entered into the terminal. In this example the price entered into the terminal is \$10.40. The card price does not increase on the terminal and the cash price decreases.

If your device is not on Reverse Total, includes a "Non-Cash Charge" line item, or does not show both the cash and card price, contact our tech department at 1-866-811-1005 or at tech@merchantindustry.com to correct this issue.

## Confirm your devices are compliant under Cash Discounting.

- Run a \$10.40 card transaction and confirm your Valor terminal/PIN pad is NOT adding a line item labeled "Non-Cash Charge" on their display screens.
- Confirm your Valor terminal is setup on Reverse Total. Enter the higher card price into the terminal and ensure the card price **DOES NOT** increase on the screen.
- Ensure all merchandise in your business is listed at the higher card price so you input the higher card price into your Valor terminal.