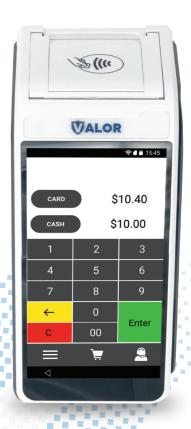

## Confirm your devices are compliant under Cash Discounting.

Confirm your POS displays the higher card price on all items. If your POS has a customer facing display, be sure to check that the customer can see the higher card price. All devices should display the cash and card price. Devices **CANNOT** show a "Non-Cash Charge" line item under our Cash Discounting program.

#### **Merchant Facing Display**

#### **Customer Facing Display**

If your device is not on Reverse Total, includes a "Non-Cash Charge" line item, or does not show both the cash and card price, contact our tech department at **1-866-811-1005** or at **tech@merchantindustry.com** to correct this issue.