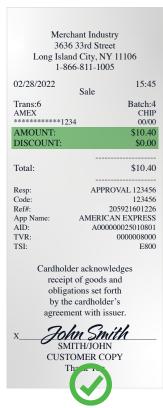

## Cash Discount Receipt Display

Compliant Receipt
Display

|  | Co | onfirm y | our receipts ar | e compliant unde | r Cash Discounting. |
|--|----|----------|-----------------|------------------|---------------------|
|--|----|----------|-----------------|------------------|---------------------|

| Confirm your receipts show a Discount line item of    | on both cash and     |
|-------------------------------------------------------|----------------------|
| card receipts. Receipts <b>CANNOT</b> show a "Non-Cas | h Charge" line item. |

| Run a \$10.00 <b>DEBIT</b> card transaction and confirm your devices are |
|--------------------------------------------------------------------------|
| <b>NOT</b> adding a line item labeled "Non-Cash Charge" on the receipts. |

#### Cash Discount Credit Card Receipt