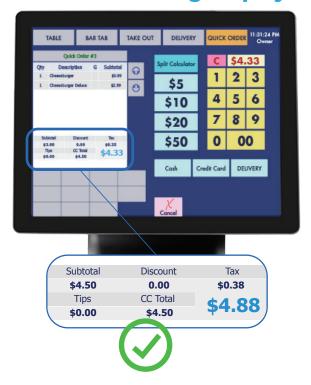

#### **Merchant Facing Display**

## Confirm your devices are compliant under Cash Discounting.

Confirm your POS displays the higher card price on all items. If your POS has a customer facing display, be sure to check that the customer can see the higher card price. All devices should display the cash and card price. Devices **CANNOT** show a "Non-Cash Charge" line item under our Cash Discounting program.