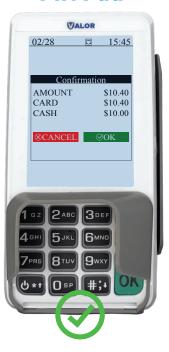

#### **Compliant PIN Pad**

entered into the terminal. In this example the price entered into the terminal is \$10.40. The card price does not increase on the terminal and the cash price decreases.

If your device is not on Reverse Total, includes a "Non-Cash Charge" line item, or does not show both the cash and card price, contact our tech department at 1-866-811-1005 or at tech@merchantindustry.com to correct this issue.