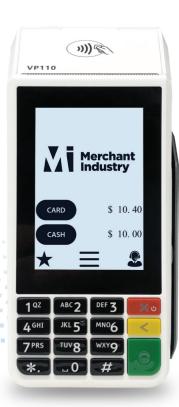

## **Cash Discount Device Display**

Compliant POS/Terminal/PIN Pad Display

## Confirm your devices are compliant under Cash Discounting.

- Run a \$10.40 card transaction and confirm your Valor terminal/PIN pad is NOT adding a line item labeled "Non-Cash Charge" on their display screens.
- Confirm your Valor terminal is setup on Reverse Total. Enter the higher card price into the terminal and ensure the card price **DOES NOT** increase on the screen.
- Ensure all merchandise in your business is listed at the higher card price so you input the higher card price into your Valor terminal.

#### **Compliant Terminal**

#### **Compliant PIN Pad**

entered into the terminal. In this example the price entered into the terminal is \$10.40. The card price does not increase on the terminal and the cash price decreases.

If your device is not on Reverse Total, includes a "Non-Cash Charge" line item, or does not show both the cash and card price, contact our tech department at 1-866-811-1005 or at tech@merchantindustry.com to correct this issue.