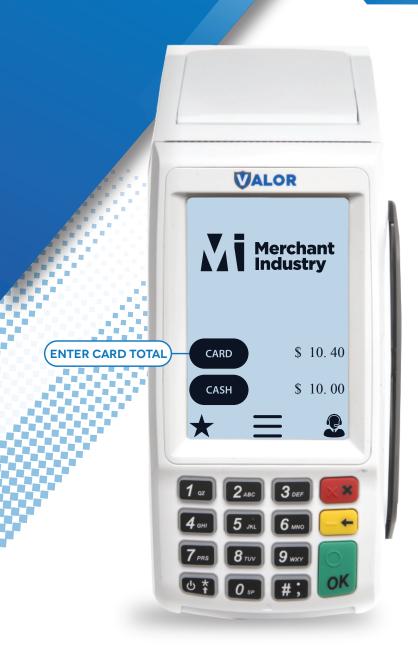

## Confirm your devices are compliant under Cash Discounting.

- Run a \$10.40 card transaction and confirm your Valor terminal/PIN pad is NOT adding a line item labeled "Non-Cash Charge" on their display screens.
- Confirm your Valor terminal is setup on Reverse Total. Enter the higher card price into the terminal and ensure the card price **DOES NOT** increase on the screen.
- Ensure all merchandise in your business is listed at the higher card price so you input the higher card price into your Valor terminal.

#### **Compliant Terminal**

#### **Compliant PIN Pad**

entered into the terminal. In this example the price entered into the terminal is \$10.40. The card price does not increase on the terminal and the cash price decreases.

If your device is not on Reverse Total, includes a "Non-Cash Charge" line item, or does not show both the cash and card price, contact our tech department at 1-866-811-1005 or at tech@merchantindustry.com to correct this issue.