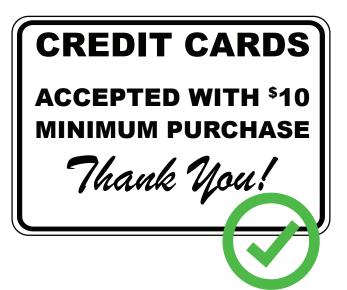

Cover/Remove any previous signage/stickers at your location belonging to Swipe4Free or any other previous processor.

Confirm that **CREDIT CARD** minimum signs are NOT lower than \$10.00.

If you would like to inform your customers that your place of business accepts credit cards, we have provided the below signage to download and print. You may also have signage with a general reference to a cash discount such as, "Pay with cash and save." A specific discount amount/percentage **CANNOT** be mentioned.

Confirm that credit card minimum signs are NOT lower than \$10.00.