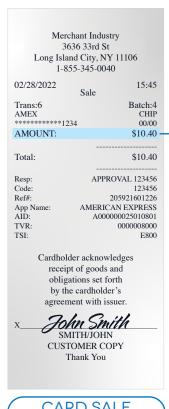

## Cash Discount Receipt Display

Compliant Receipt
Display

|  | Co | onfirm y | our receipts ar | e compliant unde | r Cash Discounting. |
|--|----|----------|-----------------|------------------|---------------------|
|--|----|----------|-----------------|------------------|---------------------|

| Confirm your receipts show a Discount line item of    | on both cash and     |
|-------------------------------------------------------|----------------------|
| card receipts. Receipts <b>CANNOT</b> show a "Non-Cas | h Charge" line item. |

| Run a \$10.00 <b>DEBIT</b> card transaction and confirm your devices are |
|--------------------------------------------------------------------------|
| <b>NOT</b> adding a line item labeled "Non-Cash Charge" on the receipts. |

#### Cash Discount Credit Card Receipt