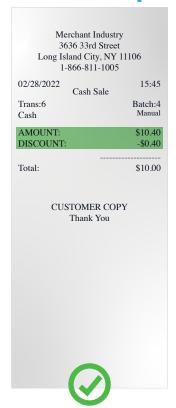

## Cash Discount Receipt Display

Compliant Receipt
Display

|  | Co | onfirm y | our receipts ar | e compliant unde | r Cash Discounting. |
|--|----|----------|-----------------|------------------|---------------------|
|--|----|----------|-----------------|------------------|---------------------|

| Confirm your receipts show a Discount line item of    | on both cash and     |
|-------------------------------------------------------|----------------------|
| card receipts. Receipts <b>CANNOT</b> show a "Non-Cas | h Charge" line item. |

| Run a \$10.00 <b>DEBIT</b> card transaction and confirm your devices are |
|--------------------------------------------------------------------------|
| <b>NOT</b> adding a line item labeled "Non-Cash Charge" on the receipts. |

## Cash Discount Cash Receipt